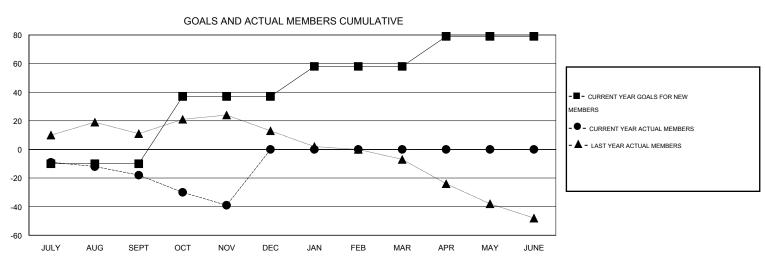

## GOALS AND ACTUAL NEW CLUBS CUMULATIVE

| DROPPED CLUBS: 1 |    | 27 CLUBS OF 64 ADDED 1 OR MORE<br>NEW MEMBERS | GENDER DISTRIBUTION  MALE 890 (65.25%) |              |     |
|------------------|----|-----------------------------------------------|----------------------------------------|--------------|-----|
| DROPPED MEMBERS  |    |                                               | FEMALE                                 | 474 (34.75%) |     |
| DECEASED         | 4  | CLICK HERE FOR HEALTH                         |                                        |              | 250 |
| CLUB CANCELLED 3 |    | ASSESSMENT DATA                               | FAMILY UNIT MEMBERS                    |              |     |
| OTHER 83         |    |                                               | HEAD OF HOUSEHOLD                      |              |     |
| TOTAL            | 90 |                                               | NON-HEAD OF HOUSEHOLD                  |              |     |