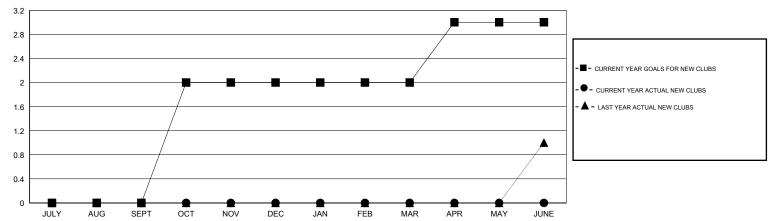

## GOALS AND ACTUAL NEW CLUBS CUMULATIVE

| DROPPED CLUBS: 1 |    | 27 CLUBS OF 64 ADDED 1 OR MORE<br>NEW MEMBERS | GENDER DISTRIBUTION  MALE 890 (65.25%) |              |     |
|------------------|----|-----------------------------------------------|----------------------------------------|--------------|-----|
| DROPPED MEMBERS  |    |                                               | FEMALE                                 | 474 (34.75%) |     |
| DECEASED         | 4  | CLICK HERE FOR HEALTH                         |                                        |              | 250 |
| CLUB CANCELLED 3 |    | ASSESSMENT DATA                               | FAMILY UNIT MEMBERS                    |              |     |
| OTHER 83         |    |                                               | HEAD OF HOUSEHOLD                      |              |     |
| TOTAL            | 90 |                                               | NON-HEAD OF HOUSEHOLD                  |              |     |